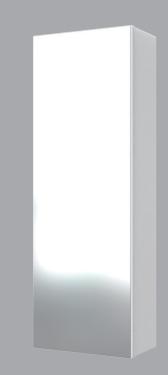

Combine Carré shelving units with mirror units that can hold additional storage or eyewear cases right next to your collections on display.

## Full steel construction (92%) Durable construction ` Storage near collection for quick re-stocking

Full glass mirror

Advised floor height: 2100mm Highest presentation: 1990mm Lowest presentation: 816mm Vertical grid: 90mm