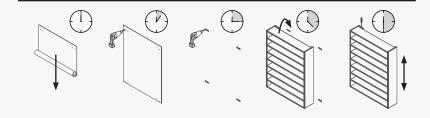

RAL 9002

**Timeless** rust Fine structure

EASY ASSEMBLY (+/- 30 minutes)

Matt RAL 9016

Traffic white