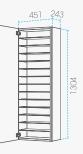

## Full steel construction (92%) Durable construction ` Storage near collection for quick re-stocking

Full glass mirror

Advised floor height: 2100mm Highest presentation: 1990mm Lowest presentation: 816mm Vertical grid: 90mm

#### Carré CGM.14x2 Shelves: 14 70 cases

Capacity: Weight: 36 kg