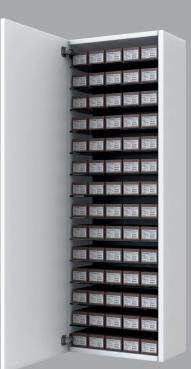

Combine Carré shelving units with mirror units that can hold additional storage or eyewear cases right next to your collections on display.

#### Carré CGM.14x2 Shelves: 14 70 cases

Capacity: Weight: 36 kg